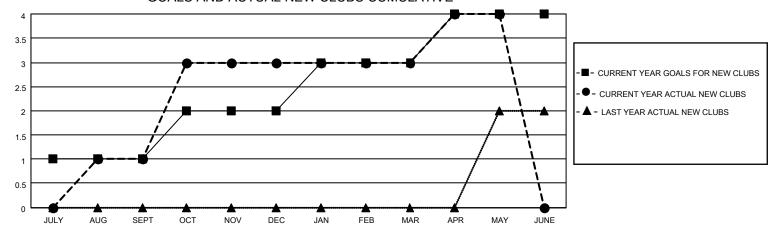

### GOALS AND ACTUAL NEW CLUBS CUMULATIVE

## District 411 C

| Clubs RESULTS FOR 2021-2022 |   |   |   | Members RESULTS FOR 2021-2022 |    |    |     |
|-----------------------------|---|---|---|-------------------------------|----|----|-----|
|                             |   |   |   |                               |    |    |     |
| JULY/AUG/SEPT               | 1 | 1 | 2 | JULY/AUG/SEPT                 | 30 | 57 | 45  |
| OCT/NOV/DEC                 | 1 | 2 | 6 | OCT/NOV/DEC                   | 40 | 82 | 177 |
| JAN/FEB/MAR                 | 1 | 0 | 1 | JAN/FEB/MAR                   | 40 | 20 | 52  |
| APR/MAY/JUNE                | 1 | 1 | 0 | APR/MAY/JUNE                  | 40 | 77 | 54  |