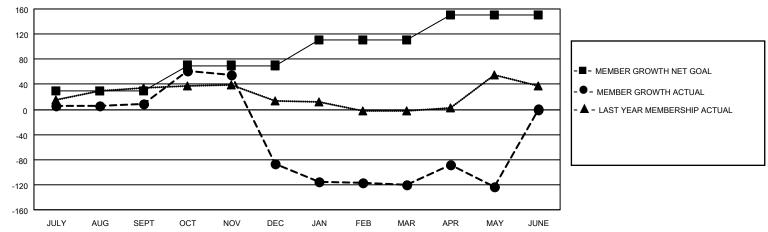

#### GOALS AND ACTUAL MEMBERS CUMULATIVE

| DROPPED CLUBS: 9 |     | 18 CLUBS OF 29 ADDED 1 OR<br>MORE NEW MEMBERS | GENDER DISTRIBUTION                |              |  |
|------------------|-----|-----------------------------------------------|------------------------------------|--------------|--|
|                  |     | WORE NEW WEINDERS                             | MALE                               | 340 (59.44%) |  |
|                  |     |                                               | FEMALE                             | 226 (39.51%) |  |
| DROPPED MEMBERS  |     |                                               | NON BINARY                         | 0 (0.00%)    |  |
|                  |     |                                               | PREFER NOT TO ANSWER               | 6 (1.05%)    |  |
| DECEASED         | 4   |                                               |                                    | ,            |  |
| CLUB CANCELLED   | 203 | CLICK HERE FOR CUMULATIVE                     | TOTAL FAMILY UNIT MEMBERS 132      |              |  |
| OTHER            | 121 | MEMBERSHIP DATA                               |                                    |              |  |
| TOTAL            | 328 |                                               | FAMILY MEMBERS PAYING HALF DUES 76 |              |  |
|                  |     |                                               |                                    |              |  |

## District 411 C

| Clubs RESULTS FOR 2021-2022 |   |   |   | Members RESULTS FOR 2021-2022 |    |    |     |
|-----------------------------|---|---|---|-------------------------------|----|----|-----|
|                             |   |   |   |                               |    |    |     |
| JULY/AUG/SEPT               | 1 | 1 | 2 | JULY/AUG/SEPT                 | 30 | 57 | 45  |
| OCT/NOV/DEC                 | 1 | 2 | 6 | OCT/NOV/DEC                   | 40 | 82 | 177 |
| JAN/FEB/MAR                 | 1 | 0 | 1 | JAN/FEB/MAR                   | 40 | 20 | 52  |
| APR/MAY/JUNE                | 1 | 1 | 0 | APR/MAY/JUNE                  | 40 | 77 | 54  |